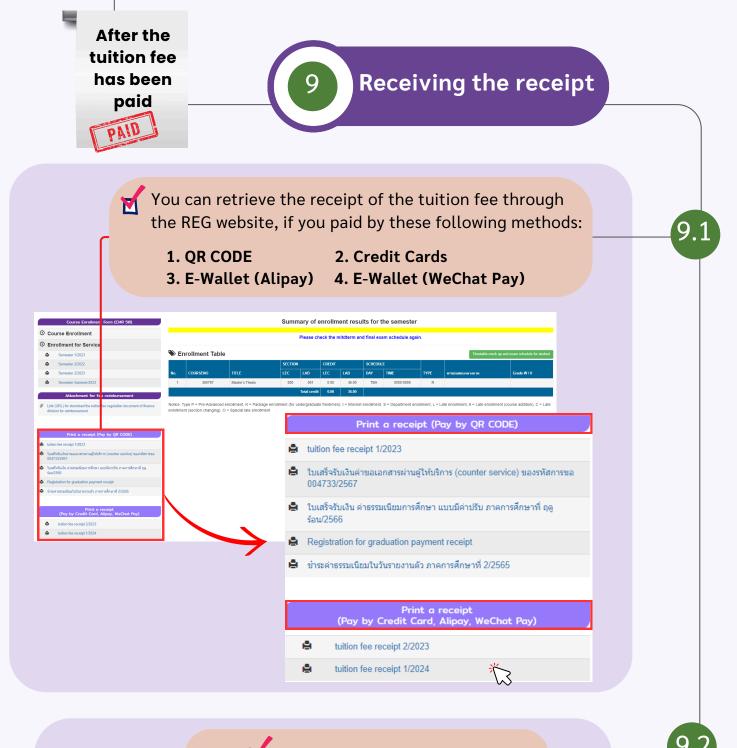

| 15,000.00 un (Baht)                                        |
| ก่าธรรมเนียมในการใช้บัตรเครดิต กาษีมูลก่าเพิ่มและก่าใช้จ่ายอื่น ๆ 2.30 %<br>(Credit Card service fee and Tax of 2.30 %)                                            | 345.00 unn (Baht)                                          |
| รวมจำนวนเงินที่ต้องชำระทั้งหมด (Total)                                                                                                                             | 15,345.00 un (Baht)                                        |
| ** แมายหตุ เทาดีกมาสัยจะออกในเสร็จยิ่มอันตามจำนวนท่ารรรมเมียนรวมเท่านั้น และอเป็ม่ระ<br>* Receipt shows only the total amount of the tuition fee which not include | Credit Card service fee, Tax of 2.30 % and others expenses |

ซำระเงินด้วย Credit Cards (Confirm Payment)





Paying by Bill Payment

• Students who pay by bill payment can use the CMR 50 with bank official's signature as a receipt.

ATTENTION PLEASE

• In case of lost the receipt (CMR 50 with bank official's signature), please contact Finance Division Chiang Mai University (053-943130) to request a copy of the receipt.

!!!! Students who have not paid their tuition fees within the period specified in the academic calendar will be canceled the result of course enrollment. Student have to request the late enrollment (with a special case) and pay tuition fees with fine for late according to the university announcement !!!

4/4