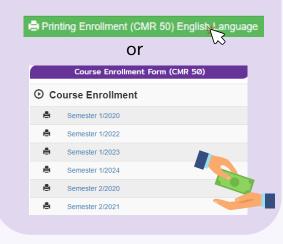

# **Tuition Fee Payment**

## For Chiang Mai University Student







Choose one method of payment

**Note :** QR CODE is the main payment method (convenient, fast, and no additional charges)



### 2. Paying Via Bill Payment





#### 3. Paying Via Credit Cards

#### Note :

- Paying the tuition fee at the finance division with 0.9% Processing fee, the last day of payment should be pay before 4.30 pm.
- Paying the tuition fee through online system with 2.1%, the last day of payment should be pay before 11.00 pm.

| 🖾 ชำระเงินด้วยบัตรเครดิต (Cre                                                                                                                                      | dit Cards Payment)                                         |
|--------------------------------------------------------------------------------------------------------------------------------------------------------------------|------------------------------------------------------------|
| » รายการชำระเงิน ค่าธรรมเนียมการศึกษา ภาคการศึกษา