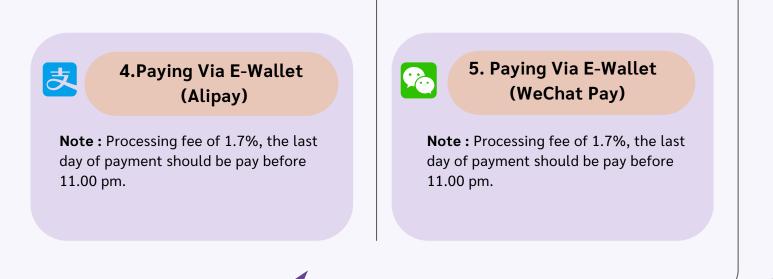

| 15,000.00 un (Baht)                                        |
| ก่าธรรมเนียมในการใช้บัตรเครดิต กาษีมูลก่าเพิ่มและก่าใช้จ่ายอื่น ๆ 2.30 %<br>(Credit Card service fee and Tax of 2.30 %)                                            | 345.00 unn (Baht)                                          |
| รวมจำนวนเงินที่ต้องชำระทั้งหมด (Total)                                                                                                                             | 15,345.00 un (Baht)                                        |
| ** แมายหตุ เทาดีกมาสัยจะออกในเสร็จยิ่มอันตามจำนวนท่ารรรมเมียนรวมเท่านั้น และอเป็ม่ระ<br>* Receipt shows only the total amount of the tuition fee which not include | Credit Card service fee, Tax of 2.30 % and others expenses |

ซำระเงินด้วย Credit Cards (Confirm Payment)





Paying by Bill Payment

• Students who pay by bill payment can use the CMR 50 with bank official's signature as a receipt.

ATTENTION PLEASE

• In case of lost the receipt (CMR 50 with bank official's signature), please contact Finance Division Chiang Mai University (053-943130) to request a copy of the receipt.

!!!! Students who have not paid their tuition fees within the period specified in the academic calendar will be canceled the result of course enrollment. Student have to request the late enrollment (with a special case) and pay tuition fees with fine for late according to the university announcement !!!

4/4