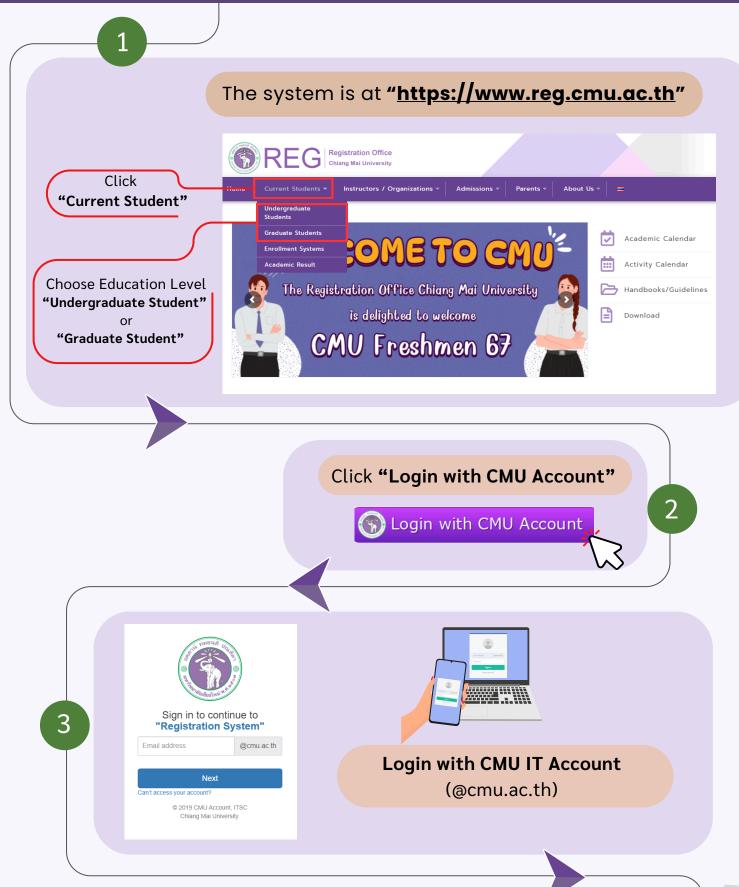

# **Tuition Fee Payment**

## For Chiang Mai University Student







Choose one method of payment

**Note :** QR CODE is the main payment method (convenient, fast, and no additional charges)



### 2. Paying Via Bill Payment





#### 3. Paying Via Credit Cards

#### Note :

- Paying the tuition fee at the finance division with 0.9% Processing fee, the last day of payment should be pay before 4.30 pm.
- Paying the tuition fee through online system with 2.1%, the last day of payment should be pay before 11.00 pm.

| 🖾 ชำระเงินด้วยบัตรเครดิต (Cre                                                                                                                                      | dit Cards Payment)                                         |
|---------------------------------------------------------------------------------------------------------------------