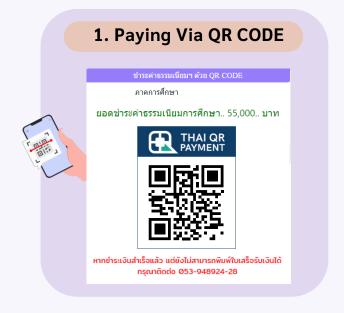

## For Chiang Mai University Student

Choose one method of payment

**Note :** QR CODE is the main payment method (convenient, fast, and no additional charges)