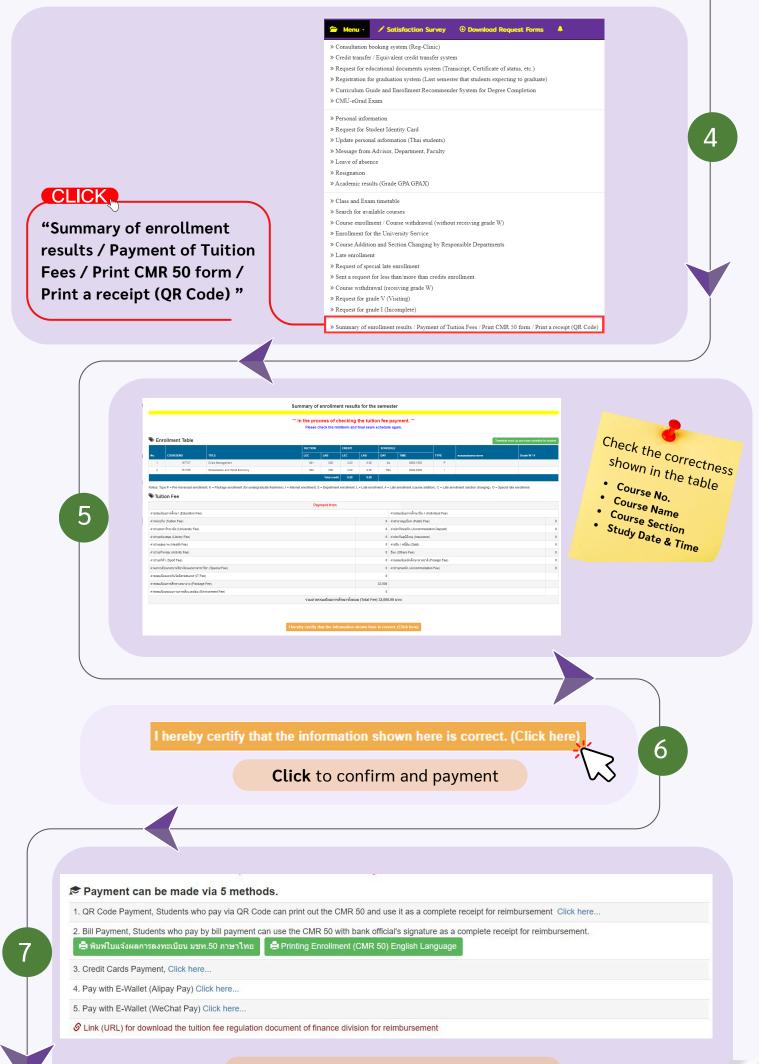

# **Tuition Fee Payment**

## For Chiang Mai University Student







Choose one method of payment

**Note :** QR CODE is the main payment method (convenient, fast, and no additional charges)



### 2. Paying Via Bill Payment





#### 3. Paying Via Credit Cards

#### Note :

- Paying the tuition fee at the finance division with 0.9% Processing fee, the last day of payment should be pay before 4.30 pm.
- Paying the tuition fee through online system with 2.1%, the last day of payment should be pay before 11.00 pm.

| 🖾 ชำระเงินด้วยบัตรเครดิต (Cre                                                                                                                                      | dit Cards Payment)                                         |
|-----------------------------------------------------------------------------------------------------------------------